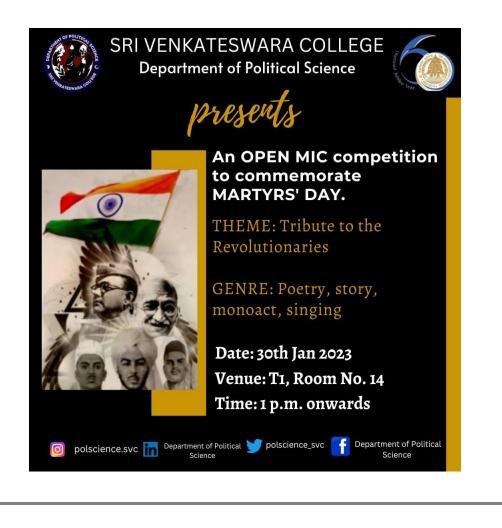

### **EVENT REPORT**

| NAME OF THE EVENT: Martyr's Day              |                   |                               |                                                                |  |  |  |
|----------------------------------------------|-------------------|-------------------------------|----------------------------------------------------------------|--|--|--|
| DATE                                         | DEPARTMENT        | COMMITTEE/SOCIETY             | COORDINATORS' NAME                                             |  |  |  |
| 30/01/2023                                   | Political Science | Political Science Association | Dr. Namita Pandey<br>Dr. Santosh Kumar Singh<br>Mr. Amit Yadav |  |  |  |
| TIME                                         | VENUE             | NUMBER OF<br>PARTICIPANTS     | NATURE: Outdoor/Indoor;<br>online/offline/hybrid               |  |  |  |
| 1:00 PM                                      | Room 14           | 41                            | Offline                                                        |  |  |  |
| FINANCIAL<br>SUPPORT/ASSISTANCE<br>(if any): |                   |                               |                                                                |  |  |  |

### **BRIEF INFORMATION ABOUT THE ACTIVITY**

| TOPIC/SUBJECT OF<br>THE ACTIVITY                           | Commemorating Martyrs Day at Department level                                        |
|------------------------------------------------------------|--------------------------------------------------------------------------------------|
| OBJECTIVES                                                 | Encouraging student participation and Interaction, in the remembrance of our Martyrs |
| METHODOLOGY                                                | Open mic competition including poetry, singing and Mono acts                         |
| INVITED SPEAKERS<br>WITH AFFLIATION<br>DETAILS<br>(IF ANY) | NA                                                                                   |
| OUTCOMES                                                   | Greater interaction among peers and a platform to showcase their talents             |

### **PROOFS & DOCUMENTS ATTACHED** (Tick mark the proofs attached):

| 1<br>Notice &<br>Letters       | 2<br>Number of Participants &<br>Name of participants | 3<br>Video clip          | 4<br>Photos                                                                       | 5<br>Feedback<br>Form &<br>analysis |
|--------------------------------|-------------------------------------------------------|--------------------------|-----------------------------------------------------------------------------------|-------------------------------------|
| 6<br>News clip<br>with details | 7<br>Sample Copy of the<br>Certificate                | 8<br>Posters/<br>Invites | 9<br>Event report<br>Attested by<br>Event<br>Coordinator &<br>IQAC<br>Coordinator | 10<br>Any other<br>document         |