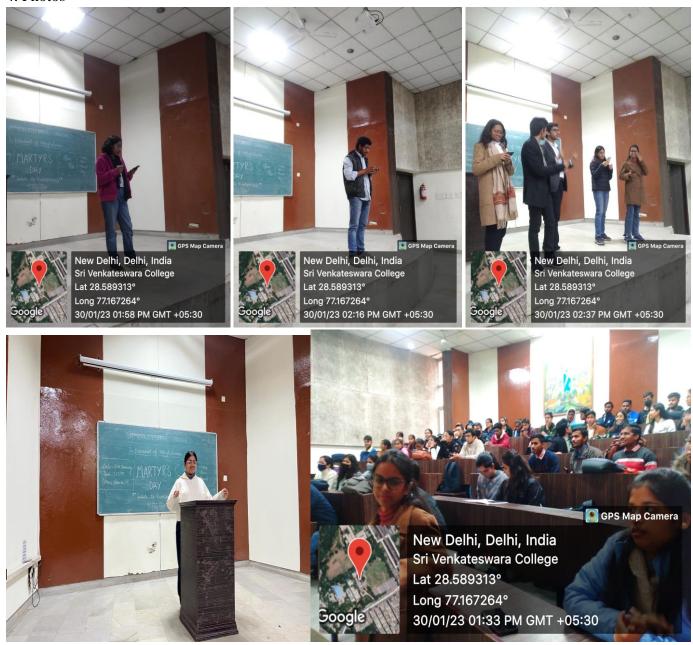

### **EVENT REPORT**

| NAME OF THE EVENT: Martyr's Day              |                   |                               |                                                                |  |  |  |
|----------------------------------------------|-------------------|-------------------------------|----------------------------------------------------------------|--|--|--|
| DATE                                         | DEPARTMENT        | COMMITTEE/SOCIETY             | COORDINATORS' NAME                                             |  |  |  |
| 30/01/2023                                   | Political Science | Political Science Association | Dr. Namita Pandey<br>Dr. Santosh Kumar Singh<br>Mr. Amit Yadav |  |  |  |
| TIME                                         | VENUE             | NUMBER OF<br>PARTICIPANTS     | NATURE: Outdoor/Indoor;<br>online/offline/hybrid               |  |  |  |
| 1:00 PM                                      | Room 14           | 41                            | Offline                                                        |  |  |  |
| FINANCIAL<br>SUPPORT/ASSISTANCE<br>(if any): |                   |                               |                                                                |  |  |  |

### **BRIEF INFORMATION ABOUT THE ACTIVITY**

| TOPIC/SUBJECT OF<br>THE ACTIVITY                           | Commemorating Martyrs Day at Department level                                        |
|------------------------------------------------------------|--------------------------------------------------------------------------------------|
| OBJECTIVES                                                 | Encouraging student participation and Interaction, in the remembrance of our Martyrs |
| METHODOLOGY                                                | Open mic competition including poetry, singing and Mono acts                         |
| INVITED SPEAKERS<br>WITH AFFLIATION<br>DETAILS<br>(IF ANY) | NA                                                                                   |
| OUTCOMES                                                   | Greater interaction among peers and a platform to showcase their talents             |

### **PROOFS & DOCUMENTS ATTACHED** (Tick mark the proofs attached):

| 1<br>Notice &<br>Letters       | 2<br>Number of Participants &<br>Name of participants | 3<br>Video clip          | 4<br>Photos                                                                       | 5<br>Feedback<br>Form &<br>analysis |
|--------------------------------|-------------------------------------------------------|--------------------------|-----------------------------------------------------------------------------------|-------------------------------------|
| 6<br>News clip<br>with details | 7<br>Sample Copy of the<br>Certificate                | 8<br>Posters/<br>Invites | 9<br>Event report<br>Attested by<br>Event<br>Coordinator &<br>IQAC<br>Coordinator | 10<br>Any other<br>document         |